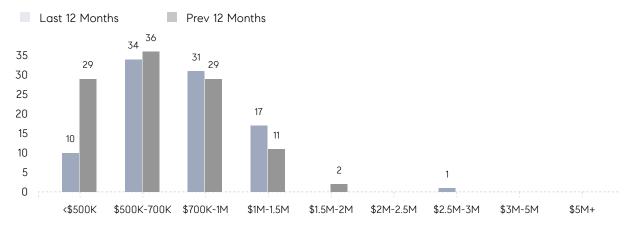

Houses         | AVERAGE DOM        | 15        | 26        | -42%     |
|                | % OF ASKING PRICE  | 101%      | 98%       |          |
|                | AVERAGE SOLD PRICE | \$689,984 | \$629,000 | 10%      |
|                | # OF CONTRACTS     | 6         | 11        | -45%     |
|                | NEW LISTINGS       | 5         | 13        | -62%     |
| Condo/Co-op/TH | AVERAGE DOM        | 17        | -         | -        |
|                | % OF ASKING PRICE  | 105%      | -         |          |
|                | AVERAGE SOLD PRICE | \$820,000 | -         | -        |
|                | # OF CONTRACTS     | 2         | 0         | 0%       |
|                | NEW LISTINGS       | 1         | 0         | 0%       |

## Norwood

APRIL 2022

#### Monthly Inventory





#### Contracts By Price Range



### Listings By Price Range

COMPASS

 $\sim$   $\sim$   $\sim$   $\sim$   $\sim$ / / / / / / / //// | | | | | / ------

Compass makes no representations or warranties, express or implied, with respect to future market conditions or prices of residential product at the time the subject property or any competitive property is complete and ready for occupancy or with respect to any report, study, finding, recommendation or other information provided by Compass herein. Moreover, no warranty, express or implied, is made or should be assumed regarding the accuracy, adequacy, completeness, legality, reliability, merchantability or fitness for a particular purpose of any information, in part or whole, contained herein. All material is presented with the understa