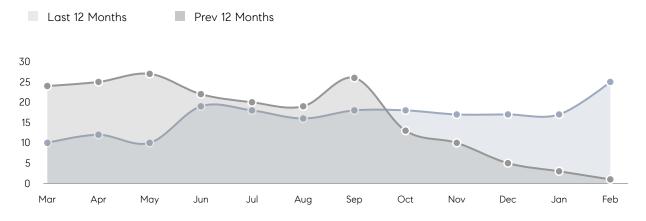

| Houses         | AVERAGE DOM        | 15        | 26        | -42%     |
|                | % OF ASKING PRICE  | 101%      | 98%       |          |
|                | AVERAGE SOLD PRICE | \$689,984 | \$629,000 | 10%      |
|                | # OF CONTRACTS     | 6         | 11        | -45%     |
|                | NEW LISTINGS       | 5         | 13        | -62%     |
| Condo/Co-op/TH | AVERAGE DOM        | 17        | -         | -        |
|                | % OF ASKING PRICE  | 105%      | -         |          |
|                | AVERAGE SOLD PRICE | \$820,000 | -         | -        |
|                | # OF CONTRACTS     | 2         | 0         | 0%       |
|                | NEW LISTINGS       | 1         | 0         | 0%       |

## Norwood

APRIL 2022

#### Monthly Inventory





#### Contracts By Price Range



### Listings By Price Range

COMPASS

 $\sim$   $\sim$   $\sim$   $\sim$   $\sim$ / / / / / / / //// | | | | | / ------

Compass makes no representations or warranties, express or implied, with respect to future market conditions or prices of residential product at the time the subject property or any competitive property is complete and ready for occupancy or with respect to any report, study, finding, recommendation or other information provided by Compass herein. Moreover, no warranty, express or implied, is made or should be assumed regarding the accuracy, adequacy, completeness, legality, reliability, merchantability or fitness for a particular purpose of any information, in part or whole, contained herein. All material is presented with the unders